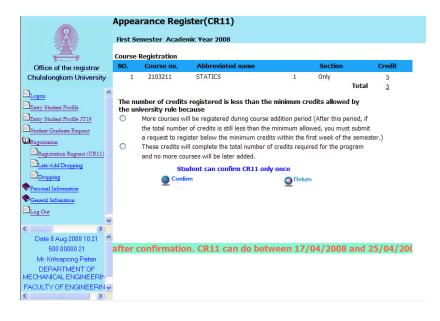

1.1 Log on to https://www.reg.chula.ac.th/eindex.html After logging on the website, the picture below, Picture 1, with the menu on the left will appear. Students have to choose "Login"

ACCESS to Online Registration System, when Picture 2 appears, follow the instructions below:

1. Enter the Student ID

2. Enter the Password which is used for the Internet run by the Information Technology Department, Chulalongkorn University. For the new students, they can ask for their passwords by access to http://www.it.chula.ac.th/New\_Password\_for\_Student, or contacting the Office of Information Technology, 4th Floor, Chamchuree Building 3, if there is a problem about logging on.