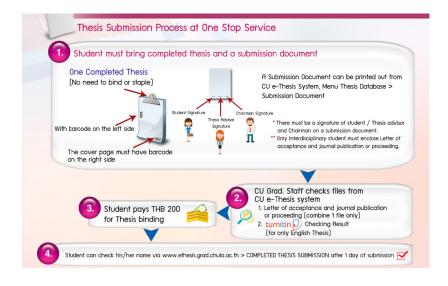

f every pages
  - with actual signature of dean and dissertation examination
  - committee on approval page
  - without binding
  - in such cases where not the committee members have signed the approval page / abstract, the students must submit the thesis with a memo from the chairperson reasoning for the incomplete signature and the date that can be submitted
- 3.2 Documents for submission of completed dissertation (item 2.6) signed by the student, the advisor, and the chairperson of the examination committee
- 3.3 Original Report from TurnItIn Program, only the page showed percent of plagiarism
- 3.4 Copy of documents/evidences related to the dissertation dissemination publication <Only for students who have their thesis publicized>

#### 87

# **Thesis Submission at One Stop Service**



#### Assessment

# > Assessment levels

A thesis / dissertation shall be assessed by the following criteria:

- (1) Very Good
- (2) Good
- (3) Pass
- (4) Fail

Courses taken will receive a letter grade and equivalent grade point as follows:

| Grade | Meaning        | Score |
|-------|----------------|-------|
| А     | Excellent      | 4.0   |
| B+    | Very Good      | 3.5   |
| В     | Good           | 3.0   |
| C+    | Fairly Good    | 2.5   |
| С     | Fair           | 2.0   |
| D+    | Poor           | 1.5   |
| D     | Very Poor      | 1.0   |
| F     | Fail           | 0.0   |
| T     | Incomplete     | -     |
| Р     | In Progress    | -     |
| S     | Satisfactory   | -     |
| U     | Unsatisfactory | -     |
| V     | Visitor        | -     |
| W     | Withdrawn      | -