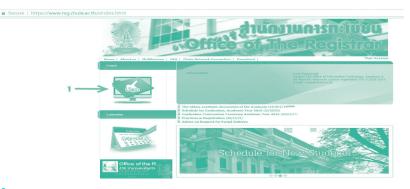

1.1 Log on to https://www.reg.chula.ac.th/eindex.html After logging on the website, the picture below, Picture 1, with the menu on the left will appear. Students have to choose "Login"

ACCESS to Online Registration System, when Picture 2 appears, follow the instructions below: