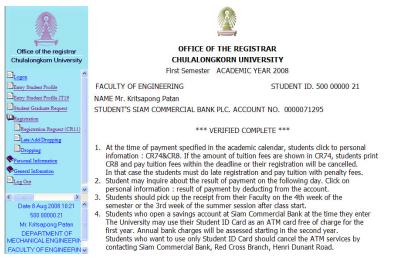

|
|                                                                                  |
|                                                                                  |
|                                                                                  |
|                                                                                  |
|                                                                                  |

#### Picture 3

1.2 Click on "Registration Request (CR 11)"

In order to make a request for registration, the students have

to strictly follow the instructions:

- Complete information about a course or the course required Complete information about a course or courses in the
- Registration System
- Confirm





- 1.3 The students should read the above instructions carefully and then click "Accept".
- 1.4 Later on, Picture 5 will appear. The students have to complete all details required in each course.

58

| 2                                                | Appearance Register(CR11)         |                    |                          |       |          |       |            |          |  |
|--------------------------------------------------|-----------------------------------|--------------------|--------------------------|-------|----------|-------|------------|----------|--|
|                                                  | First Semester Academic Year 2008 |                    |                          |       |          |       |            |          |  |
|