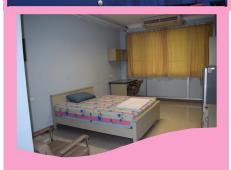

## ...Welcome to... International Dormitory

**Blue Dormitory** 

**For Women Students** 

The International Dormitory at the Faculty of Medicine, Chulalongkorn University is located on campus, conveniently accessible near the centre of Bangkok. The rooms are fully furnished with air-conditioned, water heating system, refrigerator, Wi-Fi internet, bed sheet and weekly cleansing service including 24-hour security system. But students must bring their own towels.

Room Type: Single room and Double room

**Dormitory Fee:** Single room 10,000 Baht/Month/Person Single room 2,500 Baht/Week/Person

Double room 6,000 Baht/Month/Person Double room 1,500 Baht/Week/Person

Please note that the accommodation price is non-negotiable. Student are not allowed to smoke, drink or bring guest to their own room.